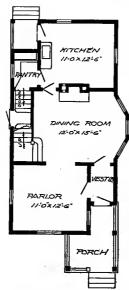

Design No. 2003

First Floor Plan

Second Floor Plan

#### Size: Width, 19 feet 10 inches; length, 38 feet, exclusive of porches

Blue prints consist of basement plan; first and second floor plans; front, two side elevations; wall sections and all necessary interior details. Specifications consist of about twenty pages of typewritten matter.

Full and complete working plans and specifications of this house will be furnished for \$5.00. Cost of this house is from about \$2,550,00 to about \$2,800.00, according to the locality in which it is built.